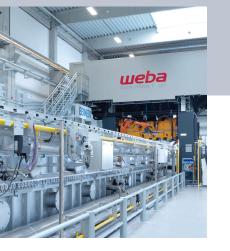

### About weba Werkzeugbau

Since 1982, weba Werkzeugbau has established itself as a leading provider in the development and production of tools for cold and hot forming. With over 300 employees across three locations - in Austria, the Czech Republic, and Germany the company combines cutting-edge technology with extensive expertise to meet the demands of the automotive industry.

### Locations and Core Competencies

- Headquarters in Dietach, Austria: Center for research and development, dedicated to implementing innovative ideas and technologies.
- Olomouc, Czech Republic: Competence center specializing in the production of tools for hot forming and serial production.
- Attendorn, Germany: Since 2021, Gatzsch Schweißtechnik GmbH has expanded the portfolio with expertise in joining technologies and welding techniques.