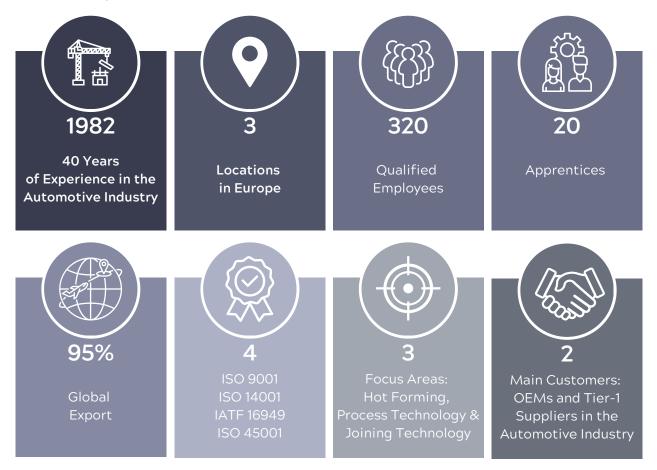

### **Facts and Figures**

### About weba Werkzeugbau

Since 1982, weba Werkzeugbau has established itself as a leading provider in the development and production of tools for cold and hot forming. With over 300 employees across three locations - in Austria, the Czech Republic, and Germany the company combines cutting-edge technology with extensive expertise to meet the demands of the automotive industry.

### Locations and Core Competencies

- Headquarters in Dietach, Austria: Center for research and development, dedicated to implementing innovative ideas and technologies.
- Olomouc, Czech Republic: Competence center specializing in the production of tools for hot forming and serial production.
- Attendorn, Germany: Since 2021, Gatzsch Schweißtechnik GmbH has expanded the portfolio with expertise in joining technologies and welding techniques.

### **Mission and Objectives**

weba Werkzeugbau focuses on addressing the growing demands of the automotive sector, including the development of lightweight, safe,

and sustainable vehicle designs, as well as the optimization of production processes. Custom-tailored tooling solutions enable customers to sustainably enhance the productivity and quality of their forming processes. The company's primary target audience includes OEMs and Tier-1 suppliers.